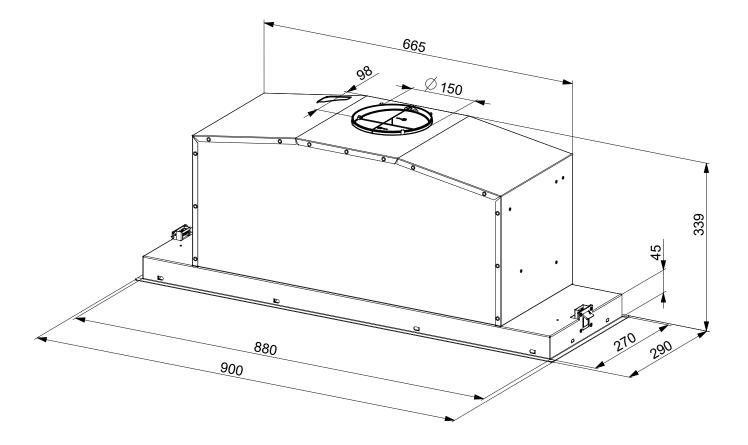

## EAN 9345025001511

| Finish               | Stainless steel                                                       |
|----------------------|-----------------------------------------------------------------------|
| Dimensions           | 900mmW x 339mmH x 290mmD                                              |
| Installation         | Undermount                                                            |
| Motor                | 1 x 250W                                                              |
| Max Airflow          | 690m³/hr (IEC 61591)                                                  |
| Noise rating         | 53–70 dBA (IEC 60704-3)                                               |
| Illumination         | 2 × 1W LED                                                            |
| Speeds               | Three                                                                 |
| Delay stop           | No                                                                    |
| Supplied Accessories | 3 x stainless steel grease filters                                    |
| Optional Accessories | None                                                                  |
| Ducting Options      | Duct to atmosphere / recirculate<br>— 150mm diameter ducting required |
| Power                | 220–240V<br>50/60Hz<br>10A                                            |
| Warranty             | Two years parts and labour                                            |

## RANGEHOODS

PLEASE NOTE: drawings are not to scale. They are to assist only. WARNING: technical specifications and product sizes can be varied by the manufacturer without notice. Cutouts for appliances should only be by physical product measurements. The above information is indicative only.