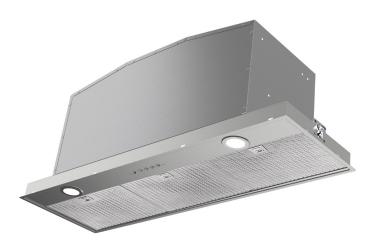

## SHU970X 90CM UNDERMOUNT RANGEHOOD

## EAN 9345025001511

| Finish               | Stainless steel                                                       |
|----------------------|-----------------------------------------------------------------------|
| Dimensions           | 900mmW x 339mmH x 290mmD                                              |
| Installation         | Undermount                                                            |
| Motor                | 1 x 250W                                                              |
| Max Airflow          | 690m³/hr (IEC 61591)                                                  |
| Noise rating         | 53–70 dBA (IEC 60704-3)                                               |
| Illumination         | 2 × 1W LED                                                            |
| Speeds               | Three                                                                 |
| Delay stop           | No                                                                    |
| Supplied Accessories | 3 x stainless steel grease filters                                    |
| Optional Accessories | None                                                                  |
| Ducting Options      | Duct to atmosphere / recirculate<br>— 150mm diameter ducting required |
| Power                | 220–240V<br>50/60Hz<br>10A                                            |
| Warranty             | Two years parts and labour                                            |