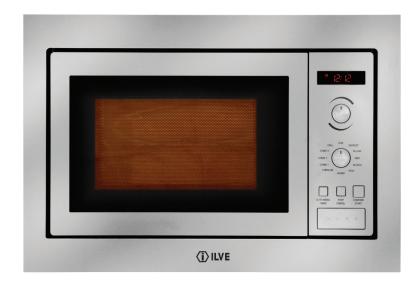

# Built-in Microwave

Perfect partners, our stainless steel microwave is designed to match perfectly with your choice of ILVE oven. Simple to use and made of the finest materials, with stainless steel used internally, this microwave is easily cleaned and maintained.

## Model IV602BIM

- Made and purpose built to suit all ILVE ovens
- Defrost function
- Child lock
- 1000W Grill
- Input power 1300W and Output power 800W
- 11 Electronic programmable auto cook presets
- 25 litre internal volume
- 3 COMBI heat and grill options
- Separate grill and browning function
- 6 power levels
- Stainless Steel exterior and interior
- Digital Display