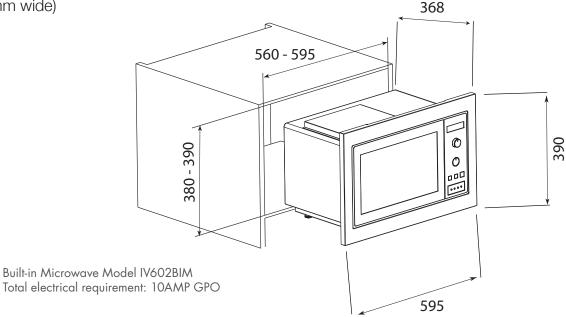

## Model IV602BIM

- Made and purpose built to suit all ILVE ovens
- Defrost function
- Child lock
- 1000W Grill
- Input power 1300W and Output power 800W
- 11 Electronic programmable auto cook presets
- 25 litre internal volume
- 3 COMBI heat and grill options
- Separate grill and browning function
- 6 power levels
- Stainless Steel exterior and interior
- Digital Display

• Matching stainless steel trimkit attached to the microwave (total 595mm wide)